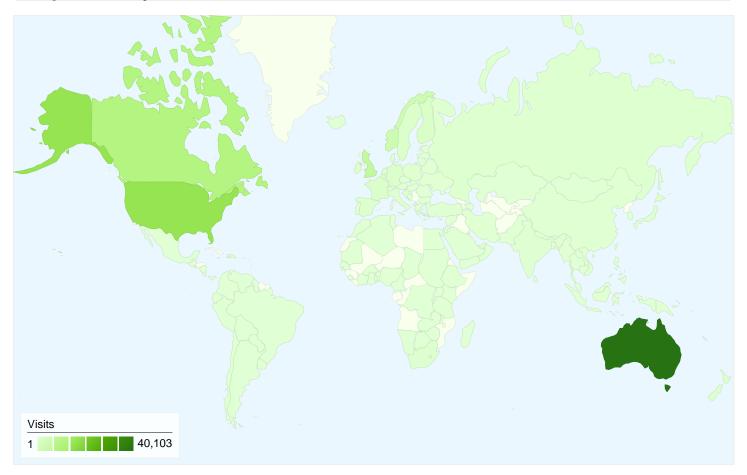

## 92,556 visits came from 159 countries/territories

Site Usage

| Visits<br>92,556<br>% of Site Total:<br>100.00% | Pages/Visit<br>1.62<br>Site Avg:<br>1.62 (0.00%) | Avg. Time on Site<br>00:01:56<br>Site Avg:<br>00:01:56 (0.00%) |             | % New Visits<br>36.63%<br>Site Avg:<br>36.57% (0.15%) | <b>72.34</b><br>Site Avg: | Bounce Rate<br>72.34%<br>Site Avg:<br>72.34% (0.00%) |  |
|-------------------------------------------------|--------------------------------------------------|----------------------------------------------------------------|-------------|-------------------------------------------------------|---------------------------|------------------------------------------------------|--|
| Country/Territory                               |                                                  | Visits                                                         | Pages/Visit | Avg. Time on<br>Site                                  | % New Visits              | Bounce Rate                                          |  |
| Australia                                       |                                                  | 40,103                                                         | 1.39        | 00:01:26                                              | 37.17%                    | 78.05%                                               |  |
| United States                                   |                                                  | 15,683                                                         | 1.72        | 00:02:36                                              | 32.03%                    | 68.92%                                               |  |
| Canada                                          |                                                  | 9,986                                                          | 1.77        | 00:02:34                                              | 30.88%                    | 68.72%                                               |  |
| United Kingdom                                  |                                                  | 6,422                                                          | 1.82        | 00:01:56                                              | 38.20%                    | 68.59%                                               |  |
| Norway                                          |                                                  | 4,126                                                          | 1.76        | 00:02:26                                              | 19.73%                    | 66.46%                                               |  |
| Finland                                         |                                                  | 1,499                                                          | 2.00        | 00:02:05                                              | 29.22%                    | 61.17%                                               |  |
| Sweden                                          |                                                  | 1,115                                                          | 2.08        | 00:02:35                                              | 31.12%                    | 62.42%                                               |  |
| France                                          |                                                  | 1,113                                                          | 2.04        | 00:02:00                                              | 52.47%                    | 59.75%                                               |  |
| Belgium                                         |                                                  | 950                                                            | 1.42        | 00:00:41                                              | 39.26%                    | 79.68%                                               |  |
| Germany                                         |                                                  | 919                                                            | 2.08        | 00:02:00                                              | 50.27%                    | 66.92%                                               |  |