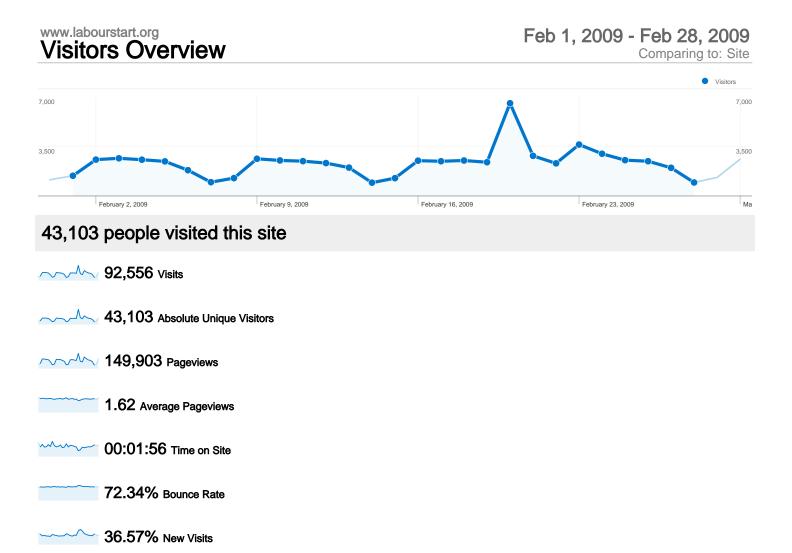

## 92,556 visits came from 159 countries/territories

Site Usage

| Visits<br>92,556<br>% of Site Total:<br>100.00% | Pages/Visit<br>1.62<br>Site Avg:<br>1.62 (0.00%) | Avg. Time on Site<br>00:01:56<br>Site Avg:<br>00:01:56 (0.00%) |             | % New Visits<br>36.63%<br>Site Avg:<br>36.57% (0.15%) | <b>72.34</b><br>Site Avg: | Bounce Rate<br>72.34%<br>Site Avg:<br>72.34% (0.00%) |  |
|-------------------------------------------------|--------------------------------------------------|----------------------------------------------------------------|-------------|-------------------------------------------------------|---------------------------|------------------------------------------------------|--|
| Country/Territory                               |                                                  | Visits                                                         | Pages/Visit | Avg. Time on<br>Site                                  | % New Visits              | Bounce Rate                                          |  |
| Australia                                       |                                                  | 40,103                                                         | 1.39        | 00:01:26                                              | 37.17%                    | 78.05%                                               |  |
| United States                                   |                                                  | 15,683                                                         | 1.72        | 00:02:36                                              | 32.03%                    | 68.92%                                               |  |
| Canada                                          |                                                  | 9,986                                                          | 1.77        | 00:02:34                                              | 30.88%                    | 68.72%                                               |  |
| United Kingdom                                  |                                                  | 6,422                                                          | 1.82        | 00:01:56                                              | 38.20%                    | 68.59%                                               |  |
| Norway                                          |                                                  | 4,126                                                          | 1.76        | 00:02:26                                              | 19.73%                    | 66.46%                                               |  |
| Finland                                         |                                                  | 1,499                                                          | 2.00        | 00:02:05                                              | 29.22%                    | 61.17%                                               |  |
| Sweden                                          |                                                  | 1,115                                                          | 2.08        | 00:02:35                                              | 31.12%                    | 62.42%                                               |  |
| France                                          |                                                  | 1,113                                                          | 2.04        | 00:02:00                                              | 52.47%                    | 59.75%                                               |  |
| Belgium                                         |                                                  | 950                                                            | 1.42        | 00:00:41                                              | 39.26%                    | 79.68%                                               |  |
| Germany                                         |                                                  | 919                                                            | 2.08        | 00:02:00                                              | 50.27%                    | 66.92%                                               |  |

149,903 Pageviews

107,020 Unique Views

72.34% Bounce Rate