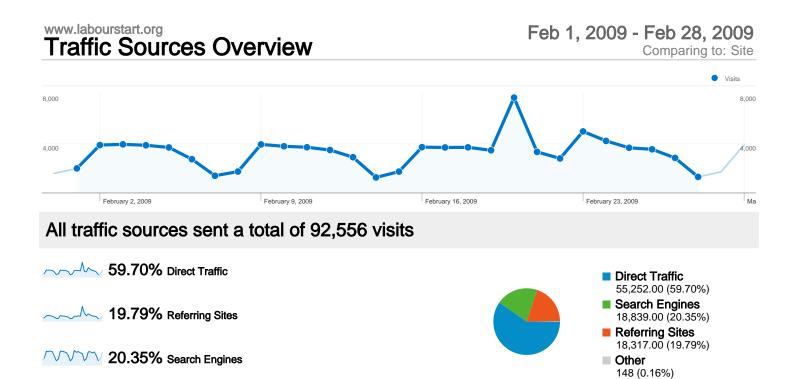

#### **Top Traffic Sources**

| Sources                    | Visits | % visits | Keywords     | Visits | % visits |
|----------------------------|--------|----------|--------------|--------|----------|
| (direct) ((none))          | 55,252 | 59.70%   | aeu          | 1,798  | 9.54%    |
| google (organic)           | 16,505 | 17.83%   | labourstart  | 1,513  | 8.03%    |
| laborstart.org (referral)  | 1,171  | 1.27%    | labour start | 1,307  | 6.94%    |
| labourstart.org (referral) | 924    | 1.00%    | psa          | 1,219  | 6.47%    |
| live (organic)             | 882    | 0.95%    | hsu          | 1,137  | 6.04%    |