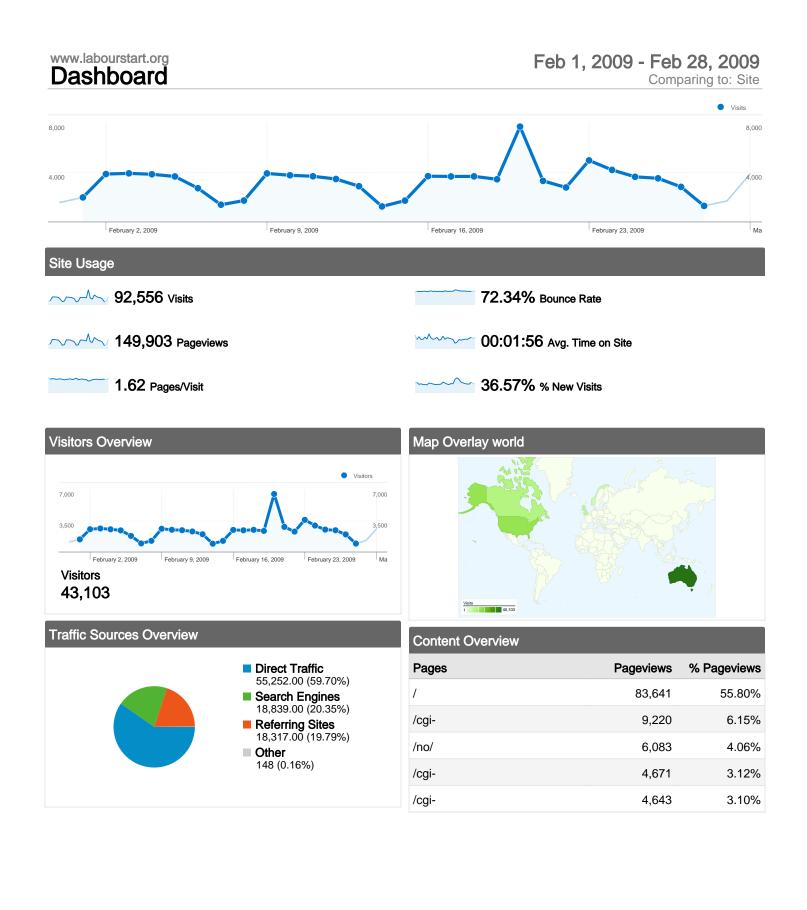

## 92,556 visits came from 159 countries/territories

Site Usage

| Visits<br>92,556<br>% of Site Total:<br>100.00% | Pages/Visit<br>1.62<br>Site Avg:<br>1.62 (0.00%) | Avg. Time on Site<br>00:01:56<br>Site Avg:<br>00:01:56 (0.00%) |             | % New Visits<br>36.63%<br>Site Avg:<br>36.57% (0.15%) | <b>72.34</b><br>Site Avg: | Bounce Rate<br>72.34%<br>Site Avg:<br>72.34% (0.00%) |  |
|-------------------------------------------------|--------------------------------------------------|----------------------------------------------------------------|-------------|-------------------------------------------------------|---------------------------|------------------------------------------------------|--|
| Country/Territory                               |                                                  | Visits                                                         | Pages/Visit | Avg. Time on<br>Site                                  | % New Visits              | Bounce Rate                                          |  |
| Australia                                       |                                                  | 40,103                                                         | 1.39        | 00:01:26                                              | 37.17%                    | 78.05%                                               |  |
| United States                                   |                                                  | 15,683                                                         | 1.72        | 00:02:36                                              | 32.03%                    | 68.92%                                               |  |
| Canada                                          |                                                  | 9,986                                                          | 1.77        | 00:02:34                                              | 30.88%                    | 68.72%                                               |  |
| United Kingdom                                  |                                                  | 6,422                                                          | 1.82        | 00:01:56                                              | 38.20%                    | 68.59%                                               |  |
| Norway                                          |                                                  | 4,126                                                          | 1.76        | 00:02:26                                              | 19.73%                    | 66.46%                                               |  |
| Finland                                         |                                                  | 1,499                                                          | 2.00        | 00:02:05                                              | 29.22%                    | 61.17%                                               |  |
| Sweden                                          |                                                  | 1,115                                                          | 2.08        | 00:02:35                                              | 31.12%                    | 62.42%                                               |  |
| France                                          |                                                  | 1,113                                                          | 2.04        | 00:02:00                                              | 52.47%                    | 59.75%                                               |  |
| Belgium                                         |                                                  | 950                                                            | 1.42        | 00:00:41                                              | 39.26%                    | 79.68%                                               |  |
| Germany                                         |                                                  | 919                                                            | 2.08        | 00:02:00                                              | 50.27%                    | 66.92%                                               |  |

149,903 Pageviews

107,020 Unique Views

72.34% Bounce Rate

### **Top Content**

| Pages                                              | Pageviews | % Pageviews |
|----------------------------------------------------|-----------|-------------|
| /                                                  | 83,641    | 55.80%      |
| /cgi-bin/solidarityforever/show_campaign.cgi?c=468 | 9,220     | 6.15%       |
| /no/                                               | 6,083     | 4.06%       |
| /cgi-bin/show_news.pl?country=Canada               | 4,671     | 3.12%       |
| /cgi-bin/show_news.pl?country=USA                  | 4,643     | 3.10%       |