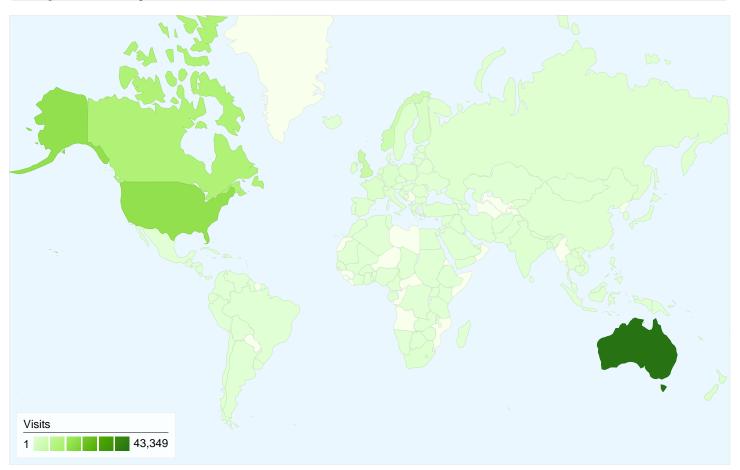

# 100,395 visits came from 170 countries/territories

Site Usage

| Visits<br>100,395<br>% of Site Total:<br>100.00% | Pages/Visit<br>1.70<br>Site Avg:<br>1.70 (0.00%) | Avg. Time on Site<br>00:02:07<br>Site Avg:<br>00:02:07 (0.00%) |             | % New Visits<br>33.26%<br>Site Avg:<br>33.21% (0.15%) | <b>71.36</b><br>Site Avg: | Bounce Rate<br>71.36%<br>Site Avg:<br>71.36% (0.00%) |  |
|--------------------------------------------------|--------------------------------------------------|----------------------------------------------------------------|-------------|-------------------------------------------------------|---------------------------|------------------------------------------------------|--|
| Country/Territory                                |                                                  | Visits                                                         | Pages/Visit | Avg. Time on<br>Site                                  | % New Visits              | Bounce Rate                                          |  |
| Australia                                        |                                                  | 43,349                                                         | 1.40        | 00:01:32                                              | 35.33%                    | 78.72%                                               |  |
| United States                                    |                                                  | 17,794                                                         | 1.78        | 00:02:32                                              | 29.38%                    | 68.88%                                               |  |
| Canada                                           |                                                  | 12,103                                                         | 1.91        | 00:02:23                                              | 27.58%                    | 66.58%                                               |  |
| United Kingdom                                   |                                                  | 5,829                                                          | 2.07        | 00:02:46                                              | 28.74%                    | 62.05%                                               |  |
| Norway                                           |                                                  | 4,462                                                          | 1.86        | 00:02:41                                              | 12.98%                    | 63.87%                                               |  |
| Finland                                          |                                                  | 1,897                                                          | 1.90        | 00:01:55                                              | 31.21%                    | 64.52%                                               |  |
| France                                           |                                                  | 1,178                                                          | 2.17        | 00:02:23                                              | 47.28%                    | 54.75%                                               |  |
| New Zealand                                      |                                                  | 1,052                                                          | 2.14        | 00:06:01                                              | 21.29%                    | 60.27%                                               |  |
| Germany                                          |                                                  | 993                                                            | 2.21        | 00:02:08                                              | 57.80%                    | 61.73%                                               |  |
| Sweden                                           |                                                  | 966                                                            | 2.23        | 00:02:43                                              | 29.09%                    | 60.46%                                               |  |