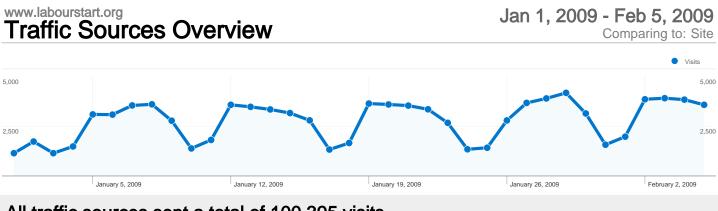

## All traffic sources sent a total of 100,395 visits

59.56% Direct Traffic

19.37% Referring Sites

21.02% Search Engines

 Direct Traffic 59,791.00 (59.56%)
Search Engines

**Other** 51 (0.05%)

21,102.00 (21.02%) **Referring Sites** 19,451.00 (19.37%)