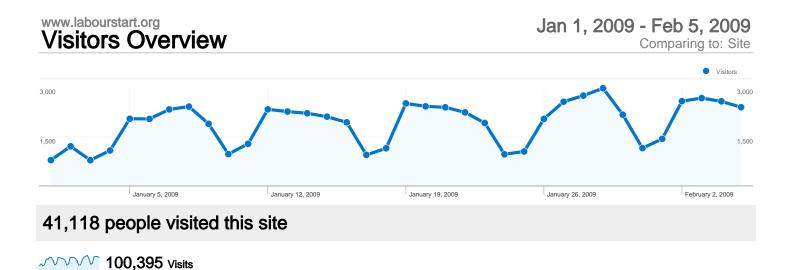

## All traffic sources sent a total of 100,395 visits

59.56% Direct Traffic

19.37% Referring Sites

21.02% Search Engines