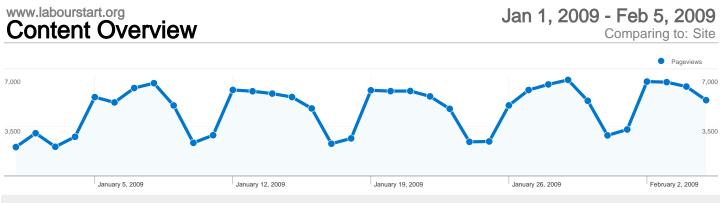

# www.labourstart.org

#### Jan 1, 2009 - Feb 5, 2009 Comparing to: Site

### Pages on this site were viewed a total of 170,647 times

#### 170,647 Pageviews

117,822 Unique Views

71.36% Bounce Rate