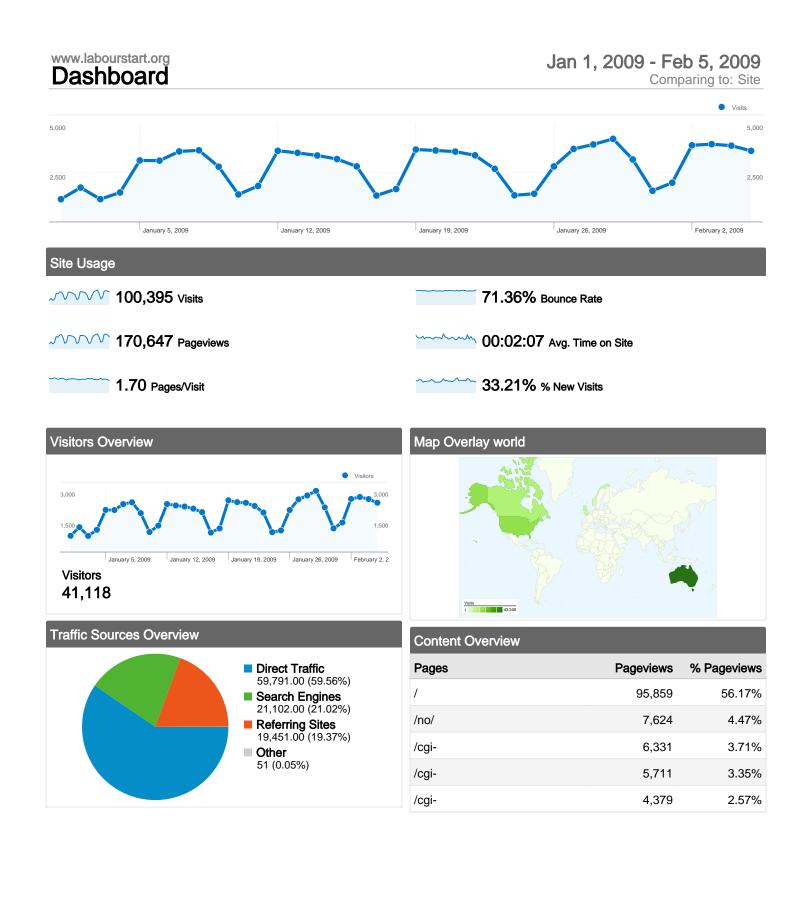

41,118 Absolute Unique Visitors

## All traffic sources sent a total of 100,395 visits

59.56% Direct Traffic

19.37% Referring Sites

21.02% Search Engines